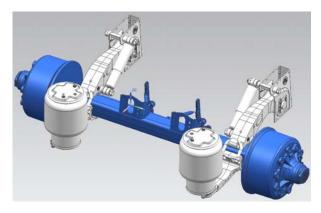

## **INTRODUCTION & APPLICATION**

Commercial vehicle trailer manufacturer requires improved tooling to torque tighten various axle assembly M24 bolts, where access is restricted.

## **SOLUTION**

Pneutorque PTM-52-800-B fitted with a 4-gear offset gearbox having integral post & lug reactions to suit the various applications, operating at 550 N.m typical torque.