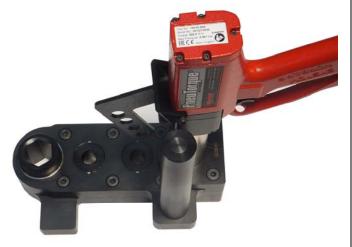

## **SOLUTION**

Pneutorque PTM-52-800-B fitted with a 4-gear offset gearbox having integral post & lug reactions to suit the various applications, operating at 550 N.m typical torque.

## **TECHNICAL SPECIFICATION / DATA HIGHLIGHTS**

4-gear offset gearbox having 205.74mm offset distance and 800 N.m maximum torque capacity. 36mm female hexagon output drive, with 1:1 *(nominal)* torque ratio.

13.0 Kg approx. weight with Xylan coated steel casings, and hardened steel gears running in bearings.