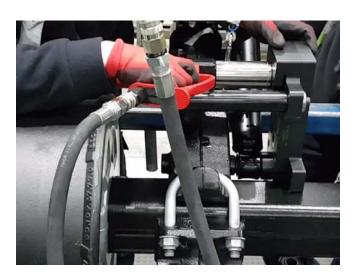

## **SOLUTION**

Pneutorque PTM-52-800-B fitted with a 4-gear offset gearbox having integral post & lug reactions to suit the various applications, operating at 550 N.m typical torque.

## **TECHNICAL SPECIFICATION / DATA HIGHLIGHTS**

4-gear offset gearbox having 205.74mm offset distance and 800 N.m maximum torque capacity. 36mm female hexagon output drive, with 1:1 *(nominal)* torque ratio.